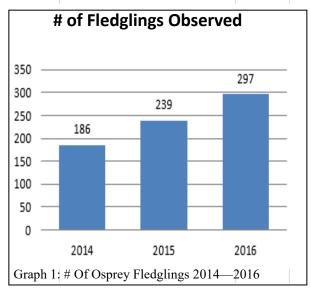

There has been a steady increase in the Osprey population since 1977, when only 8 fledglings were observed.

Of the 159 nests deemed **active** this year, 150 were classified as **successful**, producing at least one fledgling. By the end of the 2016 season, a total of 297 Osprey fledglings were observed.