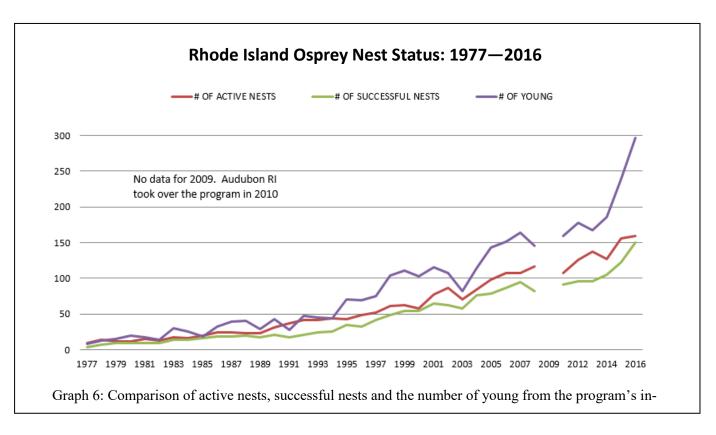

There has been a steady increase in the Osprey population since 1977, when only 8 fledglings were observed.

Of the 159 nests deemed **active** this year, 150 were classified as **successful**, producing at least one fledgling. By the end of the 2016 season, a total of 297 Osprey fledglings were observed.

#### Osprey Nesting Observations: 1977 - 2016

Below is a graph comparing Osprey nest observations over the life of the program. The number of **active** nests, **successful** nests and number of **fledged young** are included in the comparison. The result shows a steady increase in all areas over the past thirty-eight years that the program has been in existence. Given that the program is based on citizen science, one must be careful when making assumptions from the data. Several factors (e.g. number of monitors, their time in the field and knowledge level) can impact the amount and accuracy of the data captured. That said, the longevity of the program, monitor training and consistent results indicates a clear pattern regarding the breeding success of the Osprey population in Rhode Island.