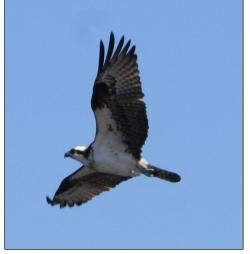

#### **Shakespearean Osprey**

OSPREY HAVE BEEN RECOGNIZED IN WRITINGS FOR OVER 400 YEARS. IN 1608 SHAKESPEARE USED THE OSPREY IN HIS PLAY **THE TRAGEDY OF COR- IOLANUS** (ACT 4, SCENE 7); THE LINES ARE SPOKEN BY AUFIDIUS TO HIS LIEUTENANT ABOUT CORIOLANUS' PROSPECTS OF TAKING ROME BY FORCE.

"I THINK HE'LL BE TO ROME
AS IS THE OSPREY TO THE FISH, WHO TAKES IT
BY SOVEREIGNTY OF NATURE."