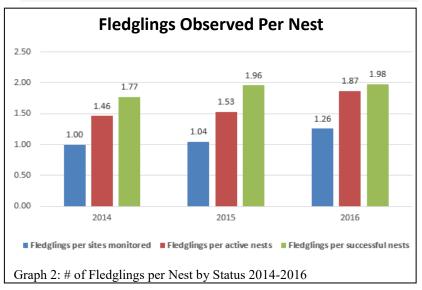

To asses the level of breeding success across the state, we track the number of fledglings observed per each nest monitored, per active nest and per successful nest.

- Number of fledglings observed as a percentage of all nest monitored was 1.26
- Number of fledglings observed as a percentage of active nests was 1.87
- Number of fledglings observed as a percentage of all successful nests was 1.98