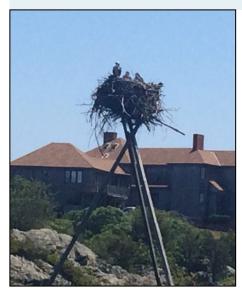

0 0 2 1 U 3    |
| North Kingstown | Allen Harbor Marina Bailey Rd. Mainsail Drive McGinn Park North Kingstown Dog Pound North Kingstown High School North North Kingstown High School South Northrup Road Old Baptist Rd Paul Masse Dealership Pendar Rd. Quonset - Allen's Harbor Rabbit Island, Wickford Ryan Park Salt Water Farms, Davisville Snuff Mill Rd. & Rt. 1A Wilson Park NK | Not Active Not Active Successful Active Unknown Successful Successful Unknown Successful Unknown Successful Successful Unknown Successful Not Active Not Active Successful Unknown Successful TOTAL                                                                                                               | # FLEDGED  0 0 1 0 U 1 2 2 U 1 3 0 0 2 1 U 3 16 |



Photo 10: Bucklin Hill, N. Providence, 2015, Lynda Fish





Photo 11: Hazard Marsh, Newport 2016, Carol Prather



Photo 12: Pt. Judith Pond, S. Kingstown March, 2015, Prentice Stout

| TOWN                    | NEST NAME                           | STATUS           | # FLEDGED |
|-------------------------|-------------------------------------|------------------|-----------|
| Point Judith            | BI Ferry Parking Lot                | Successful       | 1         |
|                         |                                     | TOTAL            | 1         |
| TOWN                    | NEST NAME                           | STATUS           | # FLEDGED |
| Portsmouth              | Almy Thurston                       | Not Active       | 0         |
| Portsmouth              | Bay Point Inn/DPW Cell Tower        | Housekeeping     | 0