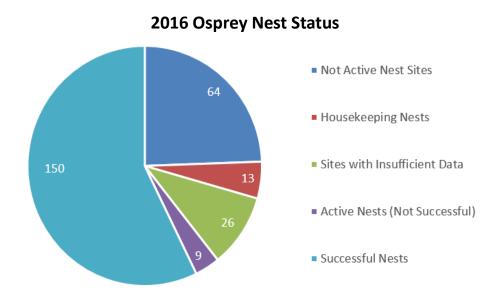

There has been a steady increase in the Osprey population since 1977, when only 8 fledglings were observed.

Of the 159 nests deemed **active** this year, 150 were classified as **successful**, producing at least one fledgling. By the end of the 2016 season, a total of 297 Osprey fledglings were observed.

| 2016 Observational Data at a Glance  |       |  |
|--------------------------------------|-------|--|
| Monitors                             | 108   |  |
| Hours Monitored                      | 1,358 |  |
| Nest Sites with Data                 | 236   |  |
| Nest Sites with Insufficient Data 26 |       |  |
| Inactive Nest Sites                  | 64    |  |
| Housekeeping Nests                   | 13    |  |
| Active Nests                         | 159   |  |
| Successful Nests *Subset of Active   | 150   |  |
| Fledglings                           | 297   |  |