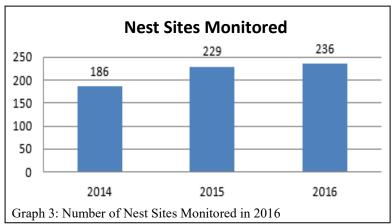

## RHODE ISLAND OSPREY REPORT

During the 2016 Osprey breeding season, 108 volunteers spent over 1,358 hours monitoring 236 nests. Over 2,700 observations were submitted to document the health of the Osprey population in Rhode Island.

| 2016 Observational Data at a Glance  |       |  |
|--------------------------------------|-------|--|
| Monitors                             | 108   |  |
| Hours Monitored                      | 1,358 |  |
| Nest Sites with Data                 | 236   |  |
| Nest Sites with Insufficient Data 26 |       |  |
| Inactive Nest Sites                  | 64    |  |
| Housekeeping Nests                   | 13    |  |
| Active Nests                         | 159   |  |
| Successful Nests *Subset of Active   | 150   |  |
| Fledglings                           | 297   |  |