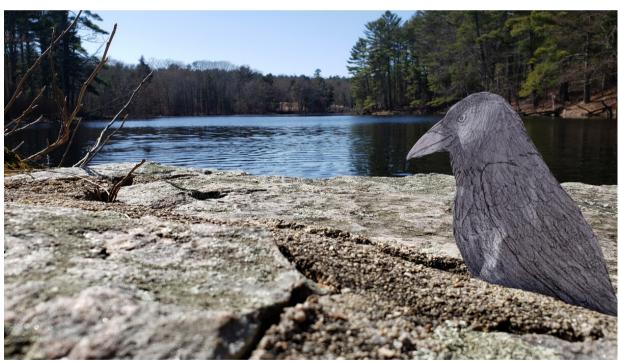

## **Rovin' Raven**

Add a new dimension to your nature explorations! Take your Rovin' Raven along when you hike on Audubon wildlife refuges and other outdoor adventures. Tag us and share your photos on Facebook or Instagram using **#RovinRaven**.

@AudubonRI

@RIAudubon

In the wild, Common Ravens are black, but you can be creative and color your bird any way you wish!

Check out Audubon's Ravens, Zach and Lucy, on their webcam <a href="https://asri.org/view/raven-cam.html">https://asri.org/view/raven-cam.html</a> Locate Audubon wildlife refuges at <a href="https://asri.org/hike/wildliferefuges/">https://asri.org/hike/wildliferefuges/</a>