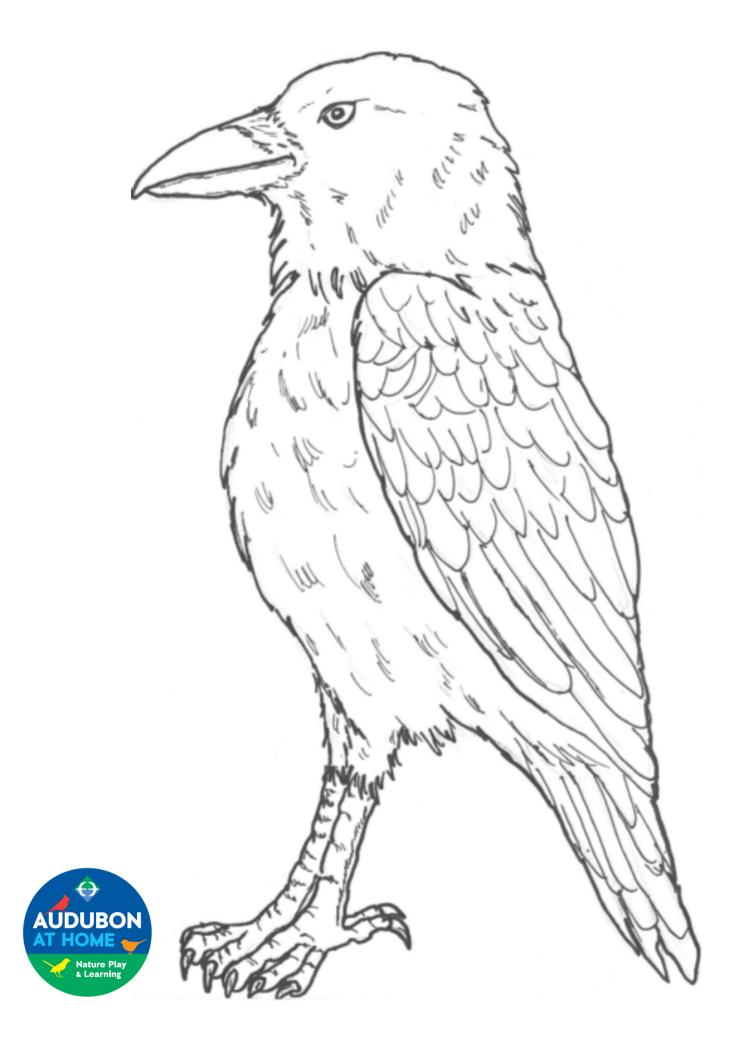

## **Rovin' Raven**

Add a new dimension to your nature explorations! Take your Rovin' Raven along when you hike on Audubon wildlife refuges and other outdoor adventures. Tag us and share your photos on Facebook or Instagram using **#RovinRaven**.

@AudubonRI

@RIAudubon

In the wild, Common Ravens are black, but you can be creative and color your bird any way you wish!

Check out Audubon's Ravens, Zach and Lucy, on their webcam <a href="https://asri.org/view/raven-cam.html">https://asri.org/view/raven-cam.html</a> Locate Audubon wildlife refuges at <a href="https://asri.org/hike/wildliferefuges/">https://asri.org/hike/wildliferefuges/</a>